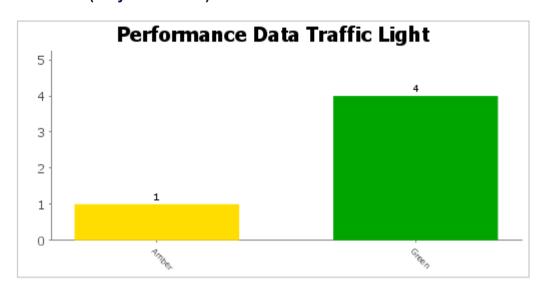

Finance & Resources Advisory Committee (July 2014 Data)



## Cumulative (Year to Date) Performance

|      |                                                                           |                  |                   |                   |