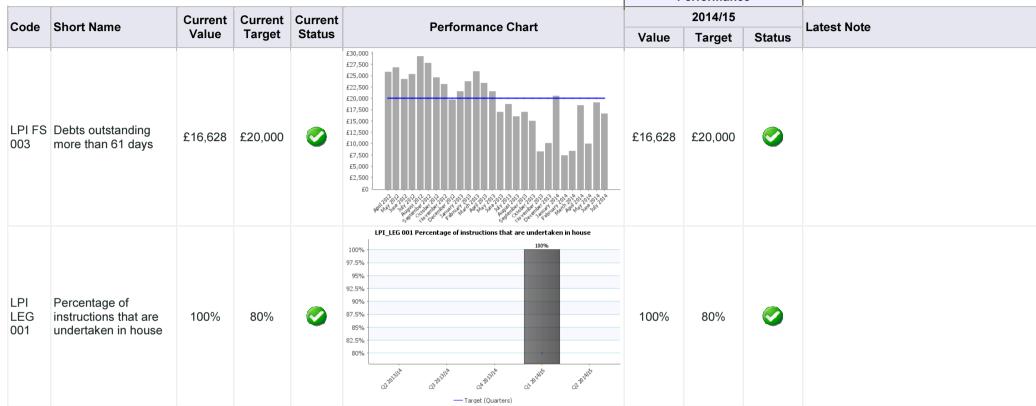

## Cumulative (Year to Date) Performance

|      |                                                                           |                  |                   |                   |                                                                                                                                                                                                                                                                                                                                                                                                                                                                                                                                                                                                                                                                                                                                                                                                                                                                                                                                                                                                                                                                                                                                                                                                                                                                                                                                                                                                                                                                                                                                                                                                                                                                                                                                                                                                                                                                                                                                                                                                                                                                                                                                | •       | Citorinano | <u> </u> |             |
|------|---------------------------------------------------------------------------|------------------|-------------------|-------------------|--------------------------------------------------------------------------------------------------------------------------------------------------------------------------------------------------------------------------------------------------------------------------------------------------------------------------------------------------------------------------------------------------------------------------------------------------------------------------------------------------------------------------------------------------------------------------------------------------------------------------------------------------------------------------------------------------------------------------------------------------------------------------------------------------------------------------------------------------------------------------------------------------------------------------------------------------------------------------------------------------------------------------------------------------------------------------------------------------------------------------------------------------------------------------------------------------------------------------------------------------------------------------------------------------------------------------------------------------------------------------------------------------------------------------------------------------------------------------------------------------------------------------------------------------------------------------------------------------------------------------------------------------------------------------------------------------------------------------------------------------------------------------------------------------------------------------------------------------------------------------------------------------------------------------------------------------------------------------------------------------------------------------------------------------------------------------------------------------------------------------------|---------|------------|----------|-------------|
| Code | Short Name                                                                | Current<br>Value | Current<br>Target | Current<br>Status | Performance Chart                                                                                                                                                                                                                                                                                                                                                                                                                                                                                                                                                                                                                                                                                                                                                                                                                                                                                                                                                                                                                                                                                                                                                                                                                                                                                                                                                                                                                                                                                                                                                                                                                                                                                                                                                                                                                                                                                                                                                                                                                                                                                                              | 2014/15 |            |          | Latest Note |
|      |                                                                           |                  |                   |                   |                                                                                                                                                                                                                                                                                                                                                                                                                                                                                                                                                                                                                                                                                                                                                                                                                                                                                                                                                                                                                                                                                                                                                                                                                                                                                                                                                                                                                                                                                                                                                                                                                                                                                                                                                                                                                                                                                                                                                                                                                                                                                                                                | Value   | Target     | Status   | Latest Note |
| 001  | The percentage of undisputed invoices paid within 30 days or agreed terms | 99%              | 99%               | <b>②</b>          | 100% - 90% - 80% - 70% - 60% - 50% - 40% - 30% - 20% - 10% - 00% - 10% - 00% - 10% - 00% - 10% - 10% - 10% - 10% - 10% - 10% - 10% - 10% - 10% - 10% - 10% - 10% - 10% - 10% - 10% - 10% - 10% - 10% - 10% - 10% - 10% - 10% - 10% - 10% - 10% - 10% - 10% - 10% - 10% - 10% - 10% - 10% - 10% - 10% - 10% - 10% - 10% - 10% - 10% - 10% - 10% - 10% - 10% - 10% - 10% - 10% - 10% - 10% - 10% - 10% - 10% - 10% - 10% - 10% - 10% - 10% - 10% - 10% - 10% - 10% - 10% - 10% - 10% - 10% - 10% - 10% - 10% - 10% - 10% - 10% - 10% - 10% - 10% - 10% - 10% - 10% - 10% - 10% - 10% - 10% - 10% - 10% - 10% - 10% - 10% - 10% - 10% - 10% - 10% - 10% - 10% - 10% - 10% - 10% - 10% - 10% - 10% - 10% - 10% - 10% - 10% - 10% - 10% - 10% - 10% - 10% - 10% - 10% - 10% - 10% - 10% - 10% - 10% - 10% - 10% - 10% - 10% - 10% - 10% - 10% - 10% - 10% - 10% - 10% - 10% - 10% - 10% - 10% - 10% - 10% - 10% - 10% - 10% - 10% - 10% - 10% - 10% - 10% - 10% - 10% - 10% - 10% - 10% - 10% - 10% - 10% - 10% - 10% - 10% - 10% - 10% - 10% - 10% - 10% - 10% - 10% - 10% - 10% - 10% - 10% - 10% - 10% - 10% - 10% - 10% - 10% - 10% - 10% - 10% - 10% - 10% - 10% - 10% - 10% - 10% - 10% - 10% - 10% - 10% - 10% - 10% - 10% - 10% - 10% - 10% - 10% - 10% - 10% - 10% - 10% - 10% - 10% - 10% - 10% - 10% - 10% - 10% - 10% - 10% - 10% - 10% - 10% - 10% - 10% - 10% - 10% - 10% - 10% - 10% - 10% - 10% - 10% - 10% - 10% - 10% - 10% - 10% - 10% - 10% - 10% - 10% - 10% - 10% - 10% - 10% - 10% - 10% - 10% - 10% - 10% - 10% - 10% - 10% - 10% - 10% - 10% - 10% - 10% - 10% - 10% - 10% - 10% - 10% - 10% - 10% - 10% - 10% - 10% - 10% - 10% - 10% - 10% - 10% - 10% - 10% - 10% - 10% - 10% - 10% - 10% - 10% - 10% - 10% - 10% - 10% - 10% - 10% - 10% - 10% - 10% - 10% - 10% - 10% - 10% - 10% - 10% - 10% - 10% - 10% - 10% - 10% - 10% - 10% - 10% - 10% - 10% - 10% - 10% - 10% - 10% - 10% - 10% - 10% - 10% - 10% - 10% - 10% - 10% - 10% - 10% - 10% - 10% - 10% - 10% - 10% - 10% - 10% - 10% - 10% - 10% - 10% - 10% - 10% - 10% - 10% - 10% - 10% - 10% - 10% - 10% - 10% - 10% - 10% - 10% - 10% - 10% - | 98.25%  | 99%        |          |             |